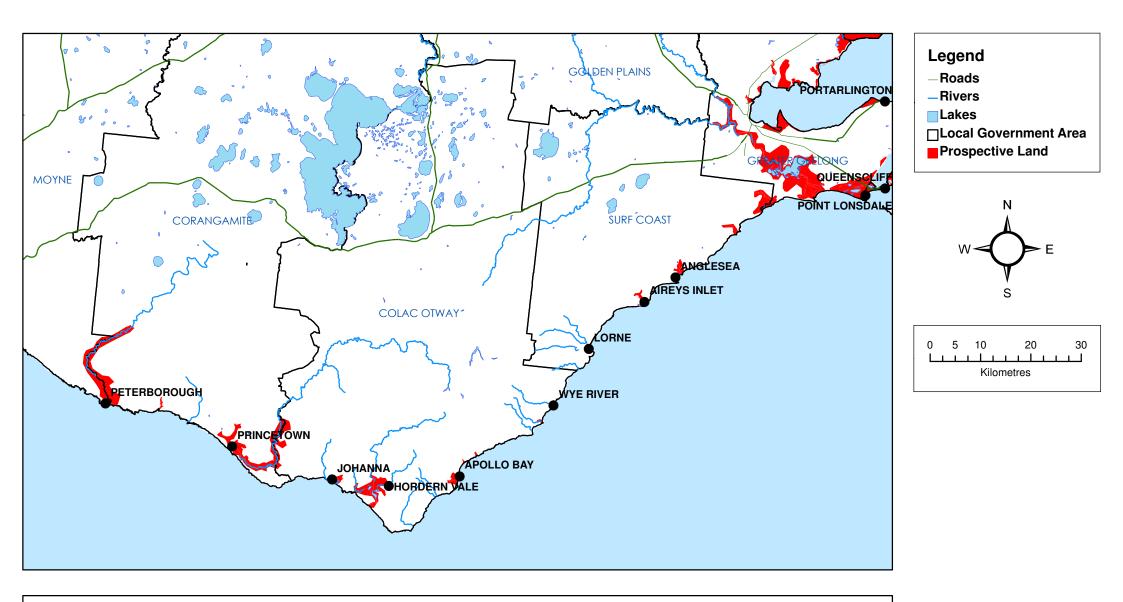

## Map 2 West Coast

Prospective Land: land that has the potential to contain Coastal Acid Sulfate Soils

© State of Victoria, Department of Primary Industries 2006 This publication is copyright. No part may be reproduced by any process except in accordance with the provisions of the Copyright Act 1968.