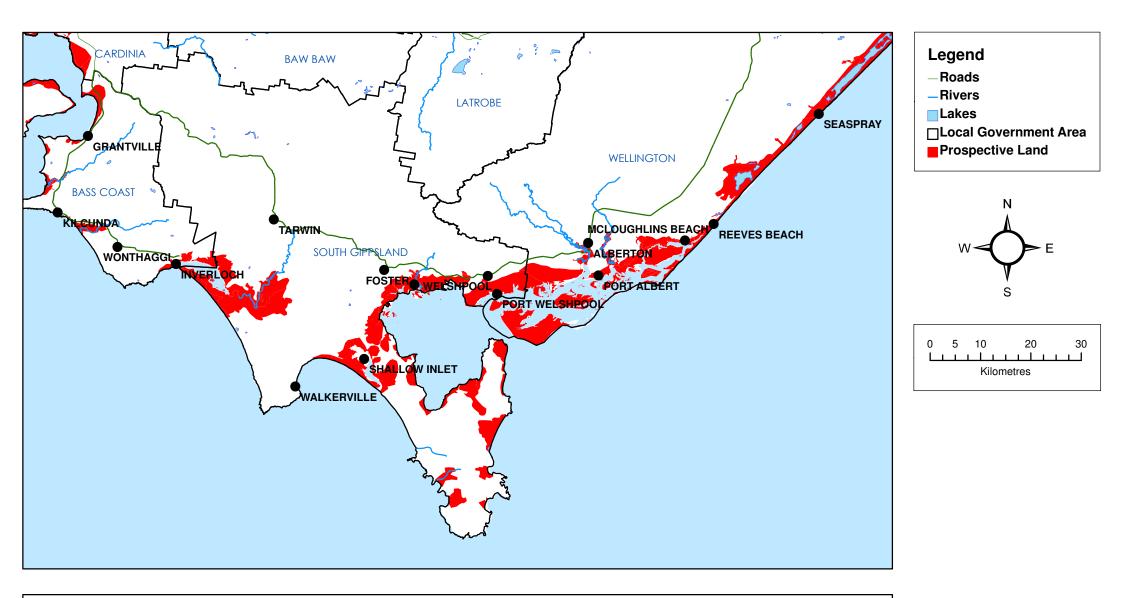

## Map 4 South Coast

Prospective Land: land that has the potential to contain Coastal Acid Sulfate Soils

© State of Victoria, Department of Primary Industries 2006 This publication is copyright. No part may be reproduced by any process except in accordance with the provisions of the Copyright Act 1968.