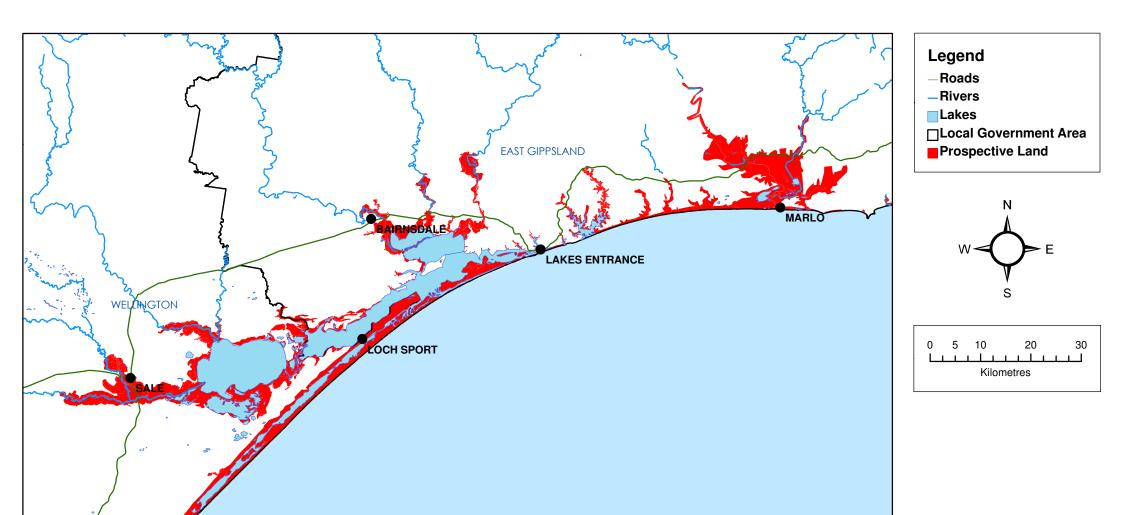

## Map 5 Gippsland Lakes

Prospective Land: land that has the potential to contain Coastal Acid Sulfate Soils

© State of Victoria, Department of Primary Industries 2006
This publication is copyright. No part may be reproduced by any process except in accordance with the provisions of the Copyright Act 1968.