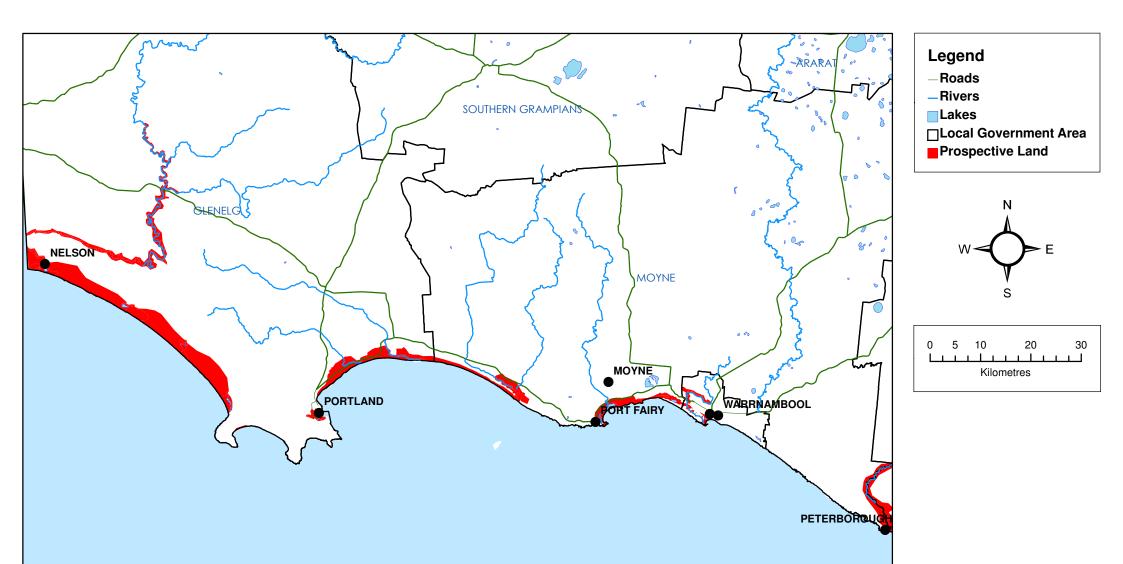

## **Map 1 Far South-West Coast**

Prospective Land: land that has the potential to contain Coastal Acid Sulfate Soils

© State of Victoria, Department of Primary Industries 2006
This publication is copyright. No part may be reproduced by any process except in accordance with the provisions of the Copyright Act 1968.