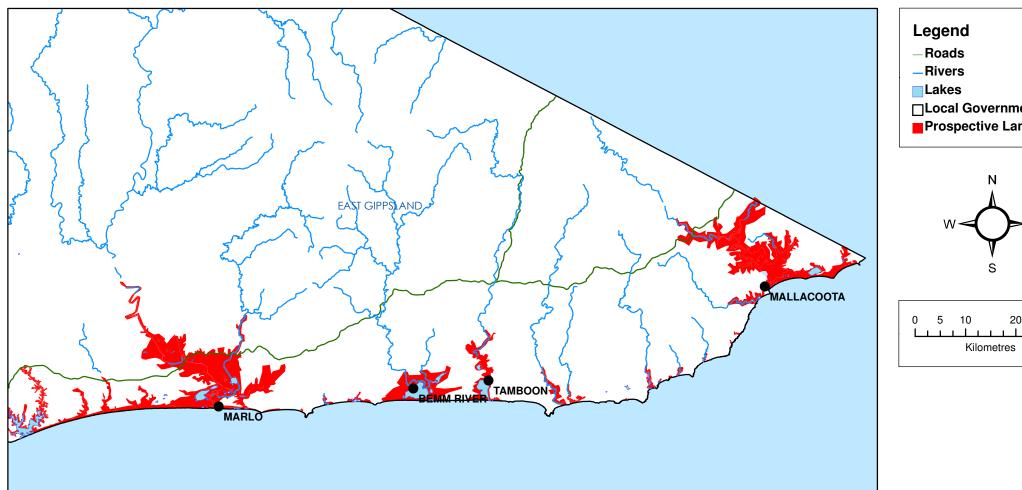

## **Map 6 East Coast**

Prospective Land: land that has the potential to contain Coastal Acid Sulfate Soils

© State of Victoria, Department of Primary Industries 2006
This publication is copyright. No part may be reproduced by any process except in accordance with the provisions of the Copyright Act 1968.