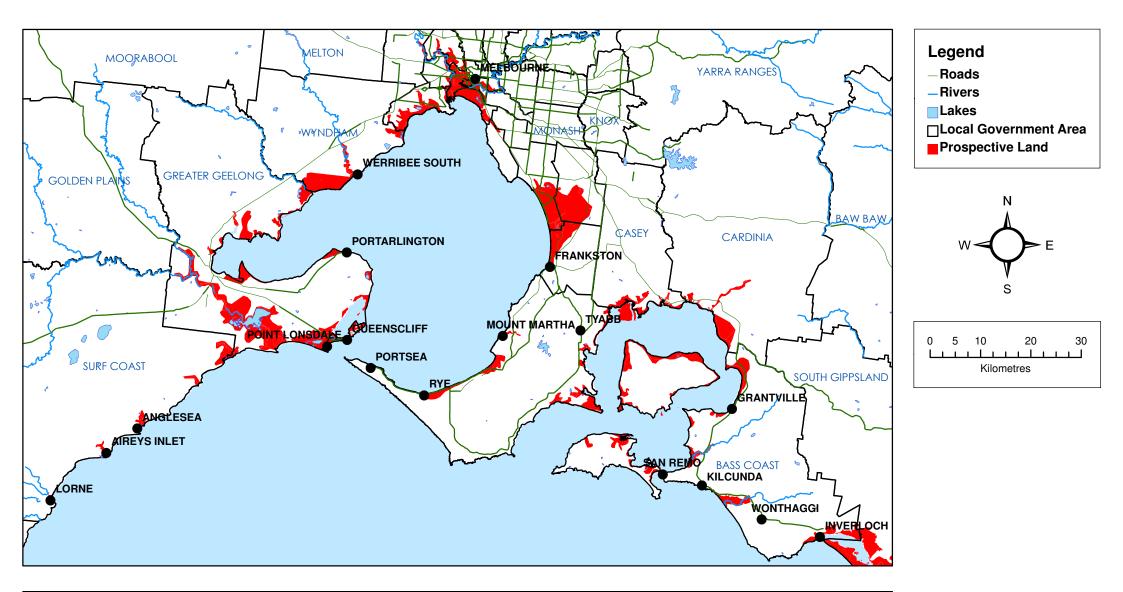

## Map 3 Central Coast

Prospective Land: land that has the potential to contain Coastal Acid Sulfate Soils

© State of Victoria, Department of Primary Industries 2006 This publication is copyright. No part may be reproduced by any process except in accordance with the provisions of the Copyright Act 1968.