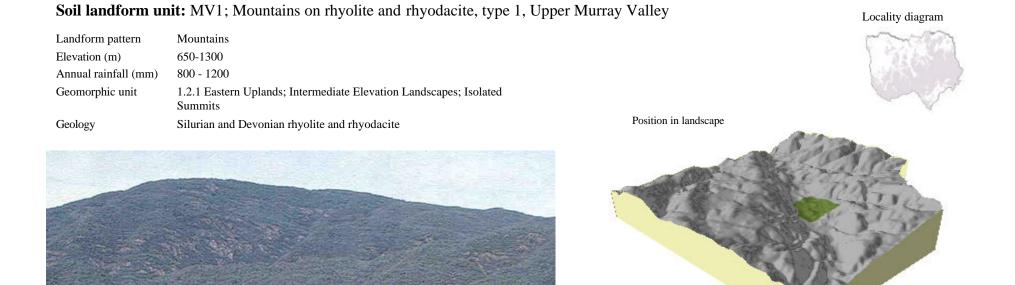

| Landform component        | 1                                                                       |
|---------------------------|-------------------------------------------------------------------------|
| Landform element          | Crests and side slopes                                                  |
| Slope range (%)           | 3->32                                                                   |
| Site drainage             | Poorly to well drained depending upon slope, with moderate permeability |
| Rock outcrop              | Up to 50%, rock to 4 m                                                  |
| Soil description          | Reddish yellow gradational soils                                        |
| Present land use          | Uncleared