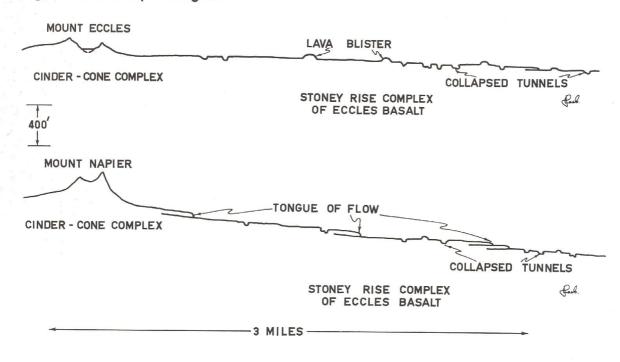

## ECCLES LAND-SYSTEM

Fig. 41 Landscape diagram

Fig. 42 Land-system diagram

|                                                                                                                                                                                                                                                                                                                                                                                                                                                                                                                                                                                                                                                                                                                                                                                                                                                                                                                                                                                                                                                                                                                                                                                                                                                                                                                                                                                                                                                                                                                                                                                                                                                                                                                                                                                                                                                                                                                                                                                                                                                                                                                                |                                               | ا                                                                                                                                                                                                                                                                                                                                                                                            | mehenel                       | <del>* * *</del>                                                         |                            | rolend                     | e Pe                                       | بالمثمر                                                                                                                                                                                                                                                                                               | P. P.                             | المورك المحاولة المحادثة |  |  |
|--------------------------------------------------------------------------------------------------------------------------------------------------------------------------------------------------------------------------------------------------------------------------------------------------------------------------------------------------------------------------------------------------------------------------------------------------------------------------------------------------------------------------------------------------------------------------------------------------------------------------------------------------------------------------------------------------------------------------------------------------------------------------------------------------------------------------------------------------------------------------------------------------------------------------------------------------------------------------------------------------------------------------------------------------------------------------------------------------------------------------------------------------------------------------------------------------------------------------------------------------------------------------------------------------------------------------------------------------------------------------------------------------------------------------------------------------------------------------------------------------------------------------------------------------------------------------------------------------------------------------------------------------------------------------------------------------------------------------------------------------------------------------------------------------------------------------------------------------------------------------------------------------------------------------------------------------------------------------------------------------------------------------------------------------------------------------------------------------------------------------------|-----------------------------------------------|----------------------------------------------------------------------------------------------------------------------------------------------------------------------------------------------------------------------------------------------------------------------------------------------------------------------------------------------------------------------------------------------|-------------------------------|--------------------------------------------------------------------------|----------------------------|----------------------------|--------------------------------------------|-------------------------------------------------------------------------------------------------------------------------------------------------------------------------------------------------------------------------------------------------------------------------------------------------------|-----------------------------------|--------------------------|--|--|
| Component Nº                                                                                                                                                                                                                                                                                                                                                                                                                                                                                                                                                                                                                                                                                                                                                                                                                                                                                                                                                                                                                                                                                                                                                                                                                                                                                                                                                                                                                                                                                                                                                                                                                                                                                                                                                                                                                                                                                                                                                                                                                                                                                                                   |                                               | 1                                                                                                                                                                                                                                                                                                                                                                                            | 2                             | 3                                                                        | 2                          | 4                          | 2                                          | 1                                                                                                                                                                                                                                                                                                     | 5                                 | 4                        |  |  |
| CLIMATE                                                                                                                                                                                                                                                                                                                                                                                                                                                                                                                                                                                                                                                                                                                                                                                                                                                                                                                                                                                                                                                                                                                                                                                                                                                                                                                                                                                                                                                                                                                                                                                                                                                                                                                                                                                                                                                                                                                                                                                                                                                                                                                        |                                               | - 2                                                                                                                                                                                                                                                                                                                                                                                          | 27" to 30" average annual rai | nfall; mar                                                               | ked winter incid           | ence; warm s               | ummers, co                                 | old winter                                                                                                                                                                                                                                                                                            | s, moderate range of seasonal and | daily temperatures       |  |  |
| PARENT N                                                                                                                                                                                                                                                                                                                                                                                                                                                                                                                                                                                                                                                                                                                                                                                                                                                                                                                                                                                                                                                                                                                                                                                                                                                                                                                                                                                                                                                                                                                                                                                                                                                                                                                                                                                                                                                                                                                                                                                                                                                                                                                       | ATERIAL                                       |                                                                                                                                                                                                                                                                                                                                                                                              |                               |                                                                          |                            |                            |                                            |                                                                                                                                                                                                                                                                                                       | res associated with extrusion and |                          |  |  |
| THE THE PART OF TH |                                               | Moderately vesicular and blocky                                                                                                                                                                                                                                                                                                                                                              |                               |                                                                          |                            |                            | Highly vesicular and scoriaceous           |                                                                                                                                                                                                                                                                                                       |                                   |                          |  |  |
| TOPO-<br>GRAPHY                                                                                                                                                                                                                                                                                                                                                                                                                                                                                                                                                                                                                                                                                                                                                                                                                                                                                                                                                                                                                                                                                                                                                                                                                                                                                                                                                                                                                                                                                                                                                                                                                                                                                                                                                                                                                                                                                                                                                                                                                                                                                                                | Land-form                                     | Lava blister                                                                                                                                                                                                                                                                                                                                                                                 | Surface                       | Surface of flow Collapsed lava tunnel of flow blister Surface of flow Co |                            |                            |                                            |                                                                                                                                                                                                                                                                                                       | Collapsed lava tunnels            |                          |  |  |
|                                                                                                                                                                                                                                                                                                                                                                                                                                                                                                                                                                                                                                                                                                                                                                                                                                                                                                                                                                                                                                                                                                                                                                                                                                                                                                                                                                                                                                                                                                                                                                                                                                                                                                                                                                                                                                                                                                                                                                                                                                                                                                                                | Position                                      | Тор                                                                                                                                                                                                                                                                                                                                                                                          |                               |                                                                          |                            | Hollows                    |                                            | Тор                                                                                                                                                                                                                                                                                                   |                                   | Hollows                  |  |  |
| SOILS                                                                                                                                                                                                                                                                                                                                                                                                                                                                                                                                                                                                                                                                                                                                                                                                                                                                                                                                                                                                                                                                                                                                                                                                                                                                                                                                                                                                                                                                                                                                                                                                                                                                                                                                                                                                                                                                                                                                                                                                                                                                                                                          | Sub-group                                     | Brown earths                                                                                                                                                                                                                                                                                                                                                                                 |                               |                                                                          |                            |                            |                                            |                                                                                                                                                                                                                                                                                                       |                                   |                          |  |  |
|                                                                                                                                                                                                                                                                                                                                                                                                                                                                                                                                                                                                                                                                                                                                                                                                                                                                                                                                                                                                                                                                                                                                                                                                                                                                                                                                                                                                                                                                                                                                                                                                                                                                                                                                                                                                                                                                                                                                                                                                                                                                                                                                | Type,<br>Series or<br>Family                  | Dunmore<br>organic<br>loam                                                                                                                                                                                                                                                                                                                                                                   | Napier sta                    | Shallow phase                                                            | Normal<br>phase            | Dunmore<br>organic<br>loam | Napier<br>stony<br>loam<br>normal<br>phase | Dunmore organic loam                                                                                                                                                                                                                                                                                  |                                   |                          |  |  |
|                                                                                                                                                                                                                                                                                                                                                                                                                                                                                                                                                                                                                                                                                                                                                                                                                                                                                                                                                                                                                                                                                                                                                                                                                                                                                                                                                                                                                                                                                                                                                                                                                                                                                                                                                                                                                                                                                                                                                                                                                                                                                                                                | Features                                      | Dark reddish-brown organic loam; moderate fine crumb structure; highly porous, abundant floaters and boulders up to 6' diameter; '4'; brown loam becoming orange clay loam at depth; weak coarse blocky structure, very crumbly; abundant boulders up to 24" diameter; at 20" in the normal phase and at less than 9" in the shallow phase, is a pavement of interlocking boulders of basalt |                               |                                                                          |                            | As to right                | As to left                                 | Black organic loam; moderate fine crumb structure; highly porous; rubble of scoriaceous basalt up to 12' diameter forming the greater part of the solum, not interlocking, and decreasing in size with depth to diameter 1'-2'; finer material gradually changing with depth to brown silty loam; 36' |                                   |                          |  |  |
| VEGE-<br>TATION                                                                                                                                                                                                                                                                                                                                                                                                                                                                                                                                                                                                                                                                                                                                                                                                                                                                                                                                                                                                                                                                                                                                                                                                                                                                                                                                                                                                                                                                                                                                                                                                                                                                                                                                                                                                                                                                                                                                                                                                                                                                                                                | Formation                                     | (savannah woodland) Tall woodland                                                                                                                                                                                                                                                                                                                                                            |                               |                                                                          |                            |                            |                                            |                                                                                                                                                                                                                                                                                                       |                                   |                          |  |  |
|                                                                                                                                                                                                                                                                                                                                                                                                                                                                                                                                                                                                                                                                                                                                                                                                                                                                                                                                                                                                                                                                                                                                                                                                                                                                                                                                                                                                                                                                                                                                                                                                                                                                                                                                                                                                                                                                                                                                                                                                                                                                                                                                | Alliance                                      | Eucalyptus viminalis-E, ovata                                                                                                                                                                                                                                                                                                                                                                |                               |                                                                          |                            |                            |                                            |                                                                                                                                                                                                                                                                                                       |                                   |                          |  |  |
|                                                                                                                                                                                                                                                                                                                                                                                                                                                                                                                                                                                                                                                                                                                                                                                                                                                                                                                                                                                                                                                                                                                                                                                                                                                                                                                                                                                                                                                                                                                                                                                                                                                                                                                                                                                                                                                                                                                                                                                                                                                                                                                                | Association<br>or Chief<br>Species<br>Present | E. viminalis-Acacia melanoxylon-Exocarpus cupressiformis                                                                                                                                                                                                                                                                                                                                     |                               |                                                                          |                            |                            |                                            |                                                                                                                                                                                                                                                                                                       |                                   |                          |  |  |
|                                                                                                                                                                                                                                                                                                                                                                                                                                                                                                                                                                                                                                                                                                                                                                                                                                                                                                                                                                                                                                                                                                                                                                                                                                                                                                                                                                                                                                                                                                                                                                                                                                                                                                                                                                                                                                                                                                                                                                                                                                                                                                                                | Sub-<br>association                           | B.<br>(Poa                                                                                                                                                                                                                                                                                                                                                                                   | A.                            | C.                                                                       | A.                         | A.                         | A.                                         | B.                                                                                                                                                                                                                                                                                                    | A.                                | 5                        |  |  |
|                                                                                                                                                                                                                                                                                                                                                                                                                                                                                                                                                                                                                                                                                                                                                                                                                                                                                                                                                                                                                                                                                                                                                                                                                                                                                                                                                                                                                                                                                                                                                                                                                                                                                                                                                                                                                                                                                                                                                                                                                                                                                                                                |                                               | australis<br>dominant)                                                                                                                                                                                                                                                                                                                                                                       | (medium bracken<br>dominant)  | (forbs<br>dominant)                                                      | (med. bracken<br>dominant) | (tall bracken<br>dominant) | (med. br.<br>dominant)                     | ( <i>Poa</i> domin.)                                                                                                                                                                                                                                                                                  | (tall bracken                     | ken dominant)            |  |  |
| LAND-USE                                                                                                                                                                                                                                                                                                                                                                                                                                                                                                                                                                                                                                                                                                                                                                                                                                                                                                                                                                                                                                                                                                                                                                                                                                                                                                                                                                                                                                                                                                                                                                                                                                                                                                                                                                                                                                                                                                                                                                                                                                                                                                                       | Potential                                     | Scenic and wild-life reserve Possibly pines, and worthy of further investigation                                                                                                                                                                                                                                                                                                             |                               |                                                                          |                            |                            |                                            |                                                                                                                                                                                                                                                                                                       |                                   | urther investigation     |  |  |
|                                                                                                                                                                                                                                                                                                                                                                                                                                                                                                                                                                                                                                                                                                                                                                                                                                                                                                                                                                                                                                                                                                                                                                                                                                                                                                                                                                                                                                                                                                                                                                                                                                                                                                                                                                                                                                                                                                                                                                                                                                                                                                                                | Present                                       | Sparse bush-grazing for sheep                                                                                                                                                                                                                                                                                                                                                                |                               |                                                                          |                            |                            |                                            |                                                                                                                                                                                                                                                                                                       |                                   |                          |  |  |
| EROSION                                                                                                                                                                                                                                                                                                                                                                                                                                                                                                                                                                                                                                                                                                                                                                                                                                                                                                                                                                                                                                                                                                                                                                                                                                                                                                                                                                                                                                                                                                                                                                                                                                                                                                                                                                                                                                                                                                                                                                                                                                                                                                                        | Hazard                                        | None, except possibly the washing away of soil from boulders after mechanical disturbance for planting                                                                                                                                                                                                                                                                                       |                               |                                                                          |                            |                            |                                            |                                                                                                                                                                                                                                                                                                       |                                   |                          |  |  |
|                                                                                                                                                                                                                                                                                                                                                                                                                                                                                                                                                                                                                                                                                                                                                                                                                                                                                                                                                                                                                                                                                                                                                                                                                                                                                                                                                                                                                                                                                                                                                                                                                                                                                                                                                                                                                                                                                                                                                                                                                                                                                                                                | Actual                                        | None                                                                                                                                                                                                                                                                                                                                                                                         |                               |                                                                          |                            |                            |                                            |                                                                                                                                                                                                                                                                                                       |                                   |                          |  |  |
| PROBLEMS                                                                                                                                                                                                                                                                                                                                                                                                                                                                                                                                                                                                                                                                                                                                                                                                                                                                                                                                                                                                                                                                                                                                                                                                                                                                                                                                                                                                                                                                                                                                                                                                                                                                                                                                                                                                                                                                                                                                                                                                                                                                                                                       |                                               |                                                                                                                                                                                                                                                                                                                                                                                              |                               |                                                                          | Exce                       | essive stoniness           | precluding                                 | cultivatio                                                                                                                                                                                                                                                                                            | n                                 |                          |  |  |

Fig 41/42 - Landscape diagram and Land-system diagram